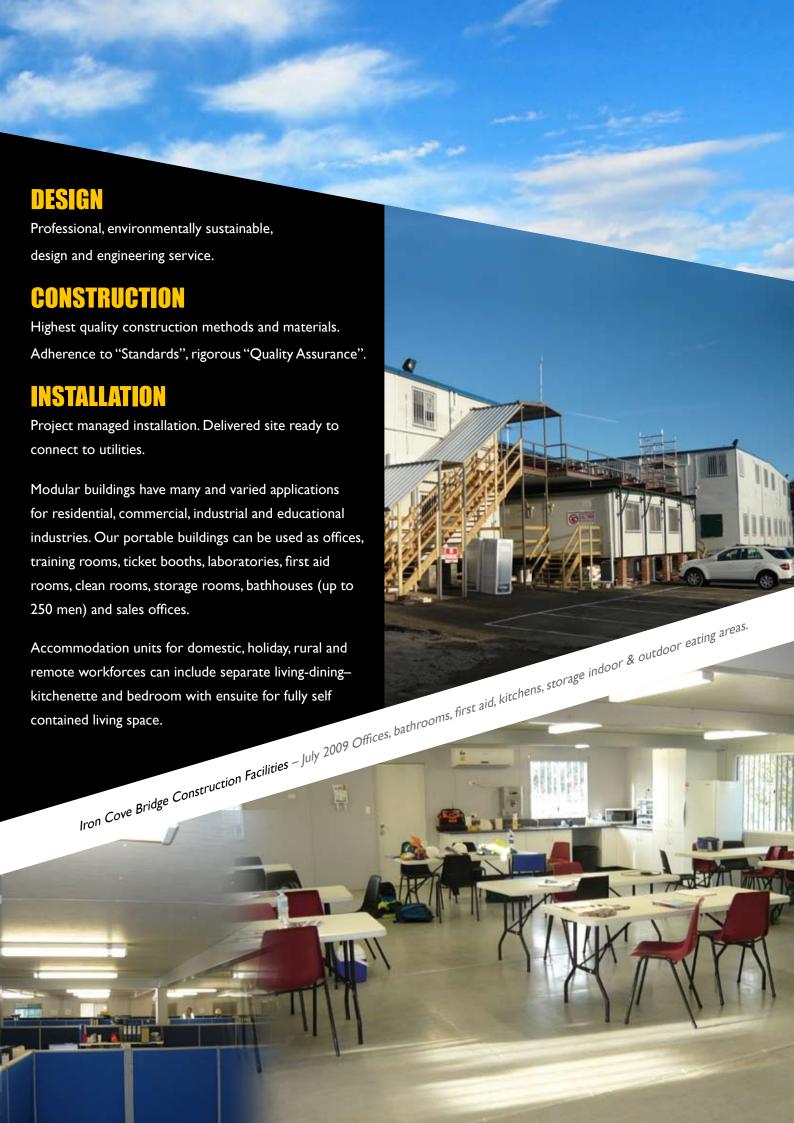

## FAST, COST EFFECTIVE AND INNOVATIVE

Modular buildings can be manufactured in a few weeks, delivered by trucks with HIAB or carried to difficult areas by helicopter, and installed within a few hours. In remote areas where trades people and material delivery is difficult and when time is of the essence, portable, fully finished.... modular buildings are the only answer.