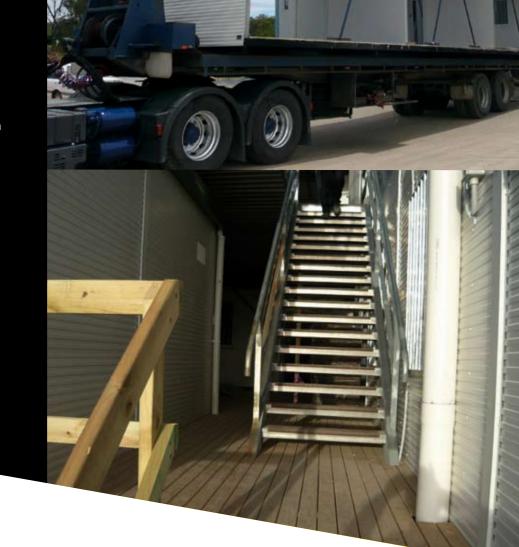

# MODULAR PORTABLE BUILDINGS

ShedUp offers an extensive range of standard and custom designed modular buildings. The come fully fabricated with finished interiors and are transportable and ready for immediate use.

## FAST, COST EFFECTIVE AND INNOVATIVE

Modular buildings can be manufactured in a few weeks, delivered by trucks with HIAB or carried to difficult areas by helicopter, and installed within a few hours. In remote areas where trades people and material delivery is difficult and when time is of the essence, portable, fully finished.... modular buildings are the only answer.